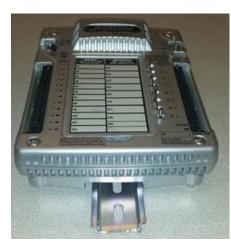

## **NEW Product Accessory: Introducing the MP-DINRAIL!**

Reliable Controls<sup>®</sup> releases a new mounting kit for MPW-C, MPW-S, MP-C, MP-S, MPP-I, MPP-I/O, MPP-I/O-U, MPP-O, MP1, and MP2.

Victoria, BC, Canada – The MP-DINRAIL is a two piece ABS adapter that is custom designed to convert the standard MACH-ProCom, MACH-ProSys, MACH-ProPoint, and MACH-Pro1/2 enclosures to be DIN rail mountable. Adapter kits use the standard #8 TEK screws that ship with the controllers to fasten the adapter to the enclosure.

Once the adapter is secured to the enclosure it can be installed to a DIN rail by hand. Controllers can be removed simply by pushing the spring loaded DIN rail to release. No tools are required. The adapter kit works on all the following families of controllers: MPW-C, MPW-S, MP-C, MP-S, MPP-I, MPP-I/O, MPP-I/O-U, MPP-O, MP1, and MP2. The DIN rail adapter fits inside the existing footprint of the product therefore only the height dimension is increased by 5/8" (16mm).