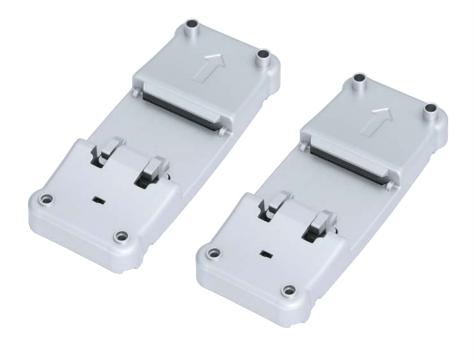

## **NEW Product Accessory: Introducing the MP-DINRAIL!**

Reliable Controls<sup>®</sup> releases a new mounting kit for MPW-C, MPW-S, MP-C, MP-S, MPP-I, MPP-I/O, MPP-I/O-U, MPP-O, MP1, and MP2.

Victoria, BC, Canada – The MP-DINRAIL is a two piece ABS adapter that is custom designed to convert the standard MACH-ProCom, MACH-ProSys, MACH-ProPoint, and MACH-Pro1/2 enclosures to be DIN rail mountable. Adapter kits use the standard #8 TEK screws that ship with the controllers to fasten the adapter to the enclosure.

Once the adapter is secured to the enclosure it can be installed to a DIN rail by hand. Controllers can be removed simply by pushing the spring loaded DIN rail to release. No tools are required. The adapter kit works on all the following families of controllers: MPW-C, MPW-S, MP-C, MP-S, MPP-I, MPP-I/O, MPP-I/O-U, MPP-O, MP1, and MP2. The DIN rail adapter fits inside the existing footprint of the product therefore only the height dimension is increased by 5/8" (16mm).